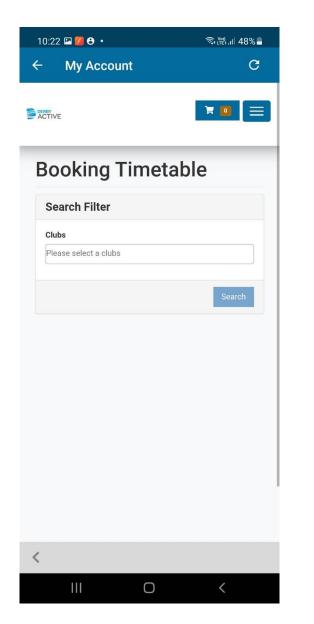

## Click Drop in Timetables

Select the club (location) of the activity you are hoping to book onto, then click **Search** 

All the available sessions (gym, swim & classes) for that venue on today's date will appear (including Livewell classes at that venue)