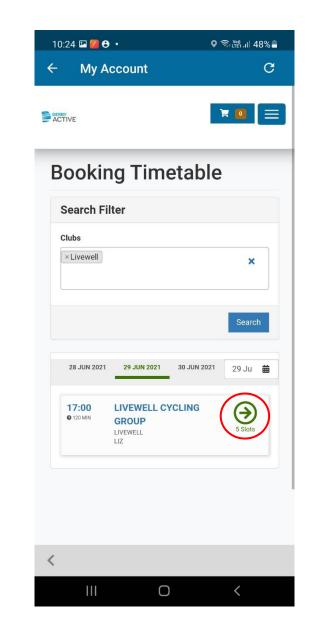

C

 $\equiv$ 

Select **Livewell** as the club to view sessions not located in any of the leisure centres (i.e. sessions at parks, community centres). Then, once you have found the session you want to book into, click the green arrow