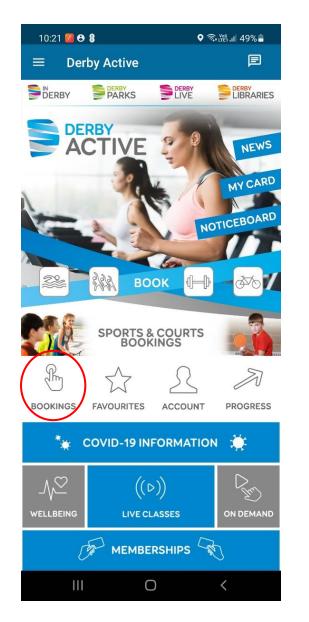

The following information and screen shots are from the InDerby App, but the online booking website is almost identical

Once logged in, click Account

To search for a session, click the menu icon