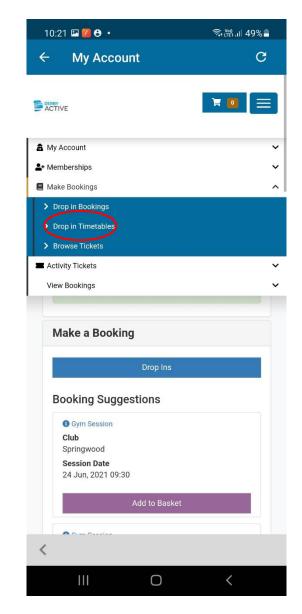

## Click Drop in Timetables

Select the club (location) of the activity you are hoping to book onto, then click **Search** 

All the available sessions (gym, swim & classes) for that venue on today's date will appear (including Livewell classes at that venue)