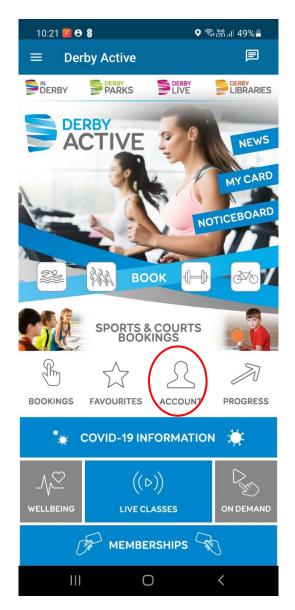

The following information and screen shots are from the InDerby App, but the online booking website is almost identical

Once logged in, click Account

To search for a session, click the menu icon